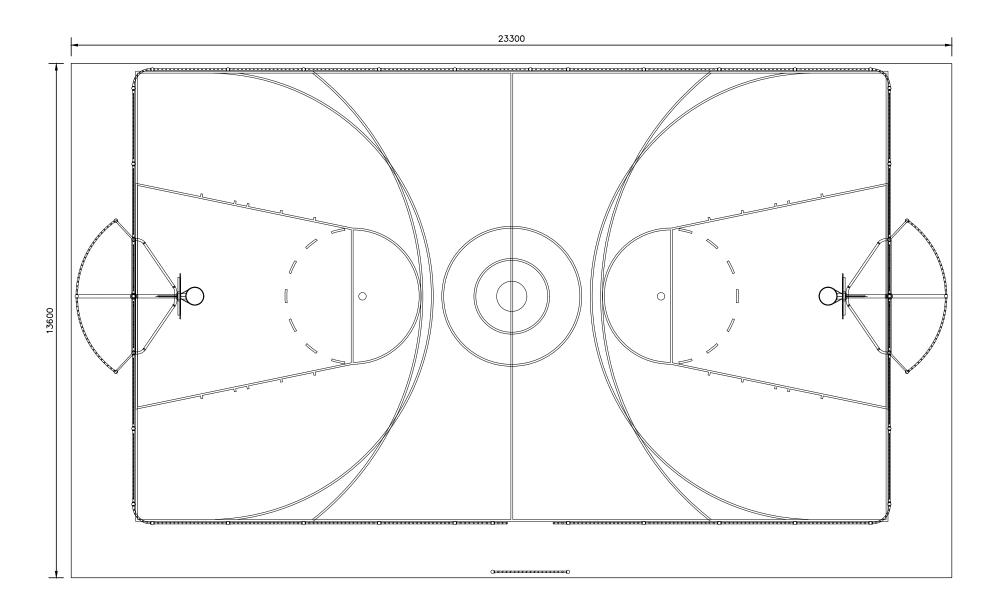

AUSTEK PLAY ARENA MICHIGAN

CONSULTANT: AUSTEK PLAY

DRAWING No.: -REV: A

DATE: 28/07/2021

DRN: M. PLANT PAGE SIZE: A3

## EQUIPMENT LIST

HAGS SPORTS

ARENA -MICHIGAN

8019755: STEEL POSTS, BLUE, CAST IN PLACE

Heights above Playground surface are shown on decks and all play equipment. ie. ⊕= 400mm
Impact absorbing ground cover is required under and around all play equipment.