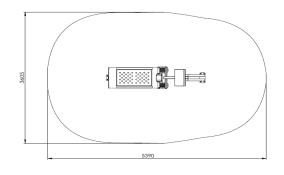

## AbShape / BackShape

| Equipment            | The basic excercises are sit ups and back / hyperextension, follow the instruction pictograms. Many alternative excersises are possible. Check out the QR code that leads to all training possibilities.                                                                                                                                                                                                                                                  |
|----------------------|-----------------------------------------------------------------------------------------------------------------------------------------------------------------------------------------------------------------------------------------------------------------------------------------------------------------------------------------------------------------------------------------------------------------------------------------------------------|
| Accessories          | Sticker with instruction pictogram and QR code                                                                                                                                                                                                                                                                                                                                                                                                            |
| Material             | All main posts hot dipped galvanized and powder coated (in many different RAL colours) steel. The straight top is of stainless steel 304 ceramic pearled.  Other steel parts (seat, handles, frames) hot zinc flame sprayed and textured powder coated in Noir Sablé. Tubes stainless steel 304 ceramic pearled.  Optional floor is hot dipped galvanized and covered with wet pour in black. The installation frames are of hot dipped galvanized steel. |
| Dimensions material  | Main post: 100 x 100 x 4 mm  Square tubes: 60 x 40 x 3 mm  Round tubes/handles: Ø 33,7 x 3 mm  Floor frame: 60 x 40 x 3 mm covered with 10-15 mm wet pour  Floor: 3000 x 1000 x 60 mm                                                                                                                                                                                                                                                                     |
| Dimensions equipment | Heigth: 1432 mm Length: 2390 mm Width: 605 mm                                                                                                                                                                                                                                                                                                                                                                                                             |
| Area of movement     | 19,4 m2                                                                                                                                                                                                                                                                                                                                                                                                                                                   |
| Fall protection      | No fall protection is needed                                                                                                                                                                                                                                                                                                                                                                                                                              |
| Assembly             | Preassembled sections                                                                                                                                                                                                                                                                                                                                                                                                                                     |
| Free height of fall  | 971 mm                                                                                                                                                                                                                                                                                                                                                                                                                                                    |
| intended for         | adults and youth > 1400 mm                                                                                                                                                                                                                                                                                                                                                                                                                                |
| max. user weight     | 120 kg                                                                                                                                                                                                                                                                                                                                                                                                                                                    |
|                      |                                                                                                                                                                                                                                                                                                                                                                                                                                                           |