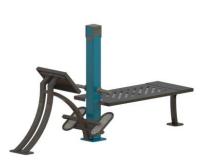

## AbShape / BackShape

| Equipment            | The basic excercises are sit ups and back / hyperextension, follow the instruction pictograms. Many alternative excersises are possible. Check out the QR code that leads to all training possibilities.                                                                                                                                                                                                                                                  |
|----------------------|-----------------------------------------------------------------------------------------------------------------------------------------------------------------------------------------------------------------------------------------------------------------------------------------------------------------------------------------------------------------------------------------------------------------------------------------------------------|
| Accessories          | Sticker with instruction pictogram and QR code                                                                                                                                                                                                                                                                                                                                                                                                            |
| Material             | All main posts hot dipped galvanized and powder coated (in many different RAL colours) steel. The straight top is of stainless steel 304 ceramic pearled.  Other steel parts (seat, handles, frames) hot zinc flame sprayed and textured powder coated in Noir Sablé. Tubes stainless steel 304 ceramic pearled.  Optional floor is hot dipped galvanized and covered with wet pour in black. The installation frames are of hot dipped galvanized steel. |
| Dimensions material  | Main post: 100 x 100 x 4 mm  Square tubes: 60 x 40 x 3 mm  Round tubes/handles: Ø 33,7 x 3 mm  Floor frame: 60 x 40 x 3 mm covered with 10-15 mm wet pour  Floor: 3000 x 1000 x 60 mm                                                                                                                                                                                                                                                                     |
| Dimensions equipment | Heigth: 1432 mm Length: 2390 mm Width: 605 mm                                                                                                                                                                                                                                                                                                                                                                                                             |
| Area of movement     | 19,4 m2                                                                                                                                                                                                                                                                                                                                                                                                                                                   |
| Fall protection      | No fall protection is needed                                                                                                                                                                                                                                                                                                                                                                                                                              |
| Assembly             | Preassembled sections                                                                                                                                                                                                                                                                                                                                                                                                                                     |
| Free height of fall  | 971 mm                                                                                                                                                                                                                                                                                                                                                                                                                                                    |
| intended for         | adults and youth > 1400 mm                                                                                                                                                                                                                                                                                                                                                                                                                                |
| max. user weight     | 120 kg                                                                                                                                                                                                                                                                                                                                                                                                                                                    |
|                      |                                                                                                                                                                                                                                                                                                                                                                                                                                                           |