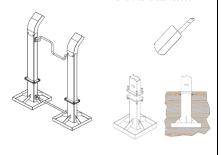

Anchoring

## On installation frame in the ground

no fluid concrete needed

Installation on own floor plate

on conrete: With supplied wedge anchors

on tarmac: use chemical injection system and threaded rod NOT SUPPLIED!

## Installation without own floor directly on concrete (not tarmac)

Certification: Notice:

EN 16630:2015 for permanently installed outdoor fitness equipment Not intended for children < 1400mm.

The Denfit Gym equipment should not be used if you are suffering from physiological problems. Avoid exaggerated physical exhaustion. In case of doubt please contact your doctor before use. Inspect the equipment before use. Don't use it if it appears damaged or inoperable.