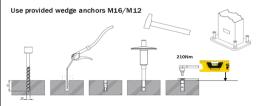

## On installation frame in the ground

no fluid concrete needed

Installation on own floor plate

on conrete: With supplied wedge anchors

on tarmac: use chemical injection system and threaded rod NOT SUPPLIED!