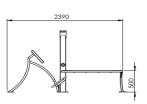

## AbShape / BackShape

| Equipment            | The basic excercises are sit ups and back / hyperextension, follow the instruction pictograms. Many alternative excersises are possible. Check out the QR code that leads to all training possibilities.                                                                                                                                                                                                                                                  |
|----------------------|-----------------------------------------------------------------------------------------------------------------------------------------------------------------------------------------------------------------------------------------------------------------------------------------------------------------------------------------------------------------------------------------------------------------------------------------------------------|
| Accessories          | Sticker with instruction pictogram and QR code                                                                                                                                                                                                                                                                                                                                                                                                            |
| Material             | All main posts hot dipped galvanized and powder coated (in many different RAL colours) steel. The straight top is of stainless steel 304 ceramic pearled.  Other steel parts (seat, handles, frames) hot zinc flame sprayed and textured powder coated in Noir Sablé. Tubes stainless steel 304 ceramic pearled.  Optional floor is hot dipped galvanized and covered with wet pour in black. The installation frames are of hot dipped galvanized steel. |
| Dimensions material  | Main post: 100 x 100 x 4 mm  Square tubes: 60 x 40 x 3 mm  Round tubes/handles: Ø 33,7 x 3 mm  Floor frame: 60 x 40 x 3 mm covered with 10-15 mm wet pour  Floor: 3000 x 1000 x 60 mm                                                                                                                                                                                                                                                                     |
| Dimensions equipment | Heigth: 1432 mm Length: 2390 mm Width: 605 mm                                                                                                                                                                                                                                                                                                                                                                                                             |
| Area of movement     | 19,4 m2                                                                                                                                                                                                                                                                                                                                                                                                                                                   |
| Fall protection      | No fall protection is needed                                                                                                                                                                                                                                                                                                                                                                                                                              |
| Assembly             | Preassembled sections                                                                                                                                                                                                                                                                                                                                                                                                                                     |
| Free height of fall  | 971 mm                                                                                                                                                                                                                                                                                                                                                                                                                                                    |
| intended for         | adults and youth > 1400 mm                                                                                                                                                                                                                                                                                                                                                                                                                                |
| max. user weight     | 120 kg                                                                                                                                                                                                                                                                                                                                                                                                                                                    |
|                      |                                                                                                                                                                                                                                                                                                                                                                                                                                                           |