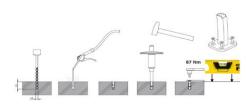

## Installation without own floor directly on concrete (not tarmac)

Certification: Notice:

EN 16630:2015 for permanently installed outdoor fitness equipment Not intended for children < 1400mm.

The Denfit Gym equipment should not be used if you are suffering from physiological problems. Avoid exaggerated physical exhaustion. In case of doubt please contact your doctor before use. Inspect the equipment before use. Don't use it if it appears damaged or inoperable.