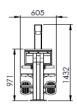

## AbShape / BackShape

| Equipment            | The basic excercises are sit ups and back / hyperextension, follow the instruction pictograms. Many alternative excersises are possible. Check out the QR code that leads to all training possibilities.                                                                                                                                                                                                                                                  |
|----------------------|-----------------------------------------------------------------------------------------------------------------------------------------------------------------------------------------------------------------------------------------------------------------------------------------------------------------------------------------------------------------------------------------------------------------------------------------------------------|
| Accessories          | Sticker with instruction pictogram and QR code                                                                                                                                                                                                                                                                                                                                                                                                            |
| Material             | All main posts hot dipped galvanized and powder coated (in many different RAL colours) steel. The straight top is of stainless steel 304 ceramic pearled.  Other steel parts (seat, handles, frames) hot zinc flame sprayed and textured powder coated in Noir Sablé. Tubes stainless steel 304 ceramic pearled.  Optional floor is hot dipped galvanized and covered with wet pour in black. The installation frames are of hot dipped galvanized steel. |
| Dimensions material  | Main post: 100 x 100 x 4 mm  Square tubes: 60 x 40 x 3 mm  Round tubes/handles: Ø 33,7 x 3 mm  Floor frame: 60 x 40 x 3 mm covered with 10-15 mm wet pour  Floor: 3000 x 1000 x 60 mm                                                                                                                                                                                                                                                                     |
| Dimensions equipment | Heigth: 1432 mm Length: 2390 mm Width: 605 mm                                                                                                                                                                                                                                                                                                                                                                                                             |
| Area of movement     | 19,4 m2                                                                                                                                                                                                                                                                                                                                                                                                                                                   |
| Fall protection      | No fall protection is needed                                                                                                                                                                                                                                                                                                                                                                                                                              |
| Assembly             | Preassembled sections                                                                                                                                                                                                                                                                                                                                                                                                                                     |
| Free height of fall  | 971 mm                                                                                                                                                                                                                                                                                                                                                                                                                                                    |
| intended for         | adults and youth > 1400 mm                                                                                                                                                                                                                                                                                                                                                                                                                                |
| max. user weight     | 120 kg                                                                                                                                                                                                                                                                                                                                                                                                                                                    |
|                      |                                                                                                                                                                                                                                                                                                                                                                                                                                                           |