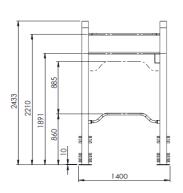

## Technical information Professional SportPoint - Upperbody inclusive

| Upperbody inclusive | The basic excercise is Shoulder press, follow the instruction pictogram. Many alternative excersises are possible on the Upperbody inclusive. Check out the QR code that leads to all |
|---------------------|---------------------------------------------------------------------------------------------------------------------------------------------------------------------------------------|
|                     | training possibilities.                                                                                                                                                               |
| Accessories         | Sticker with instruction pictogram and QR code                                                                                                                                        |
|                     | Bench and posts hot zinc flame sprayed protected and Gris Sable 2400 textured powder coated steel. The beams are stainless steel 304, ceramic pearled. Inlay part                     |
| Material            | and tops textured powder coated steel plate in many different colours. Floor parts are hot dipped galvanized and coated with 10-15 mm black wet pour.                                 |
| Dimensions material | Round tubes/handles: Ø 42,4 x 3 mm / Ø33,7 x 3 mm                                                                                                                                     |
|                     | Floor: 2400 x 1720 x 60 mm                                                                                                                                                            |
|                     | Posts: Ø 101,6 x 2,75 mm                                                                                                                                                              |
| area of movement    | 18,5 m2. This does not apply when Sportpoint floors are connected.                                                                                                                    |
| fall protection     | not needed                                                                                                                                                                            |
| Weight:             | 154 kg (incl. weights) Floor = 155 kg                                                                                                                                                 |
| Assembly            | Preassembled sections - Optional: mounted on own floor                                                                                                                                |
| free heigt of fall  | 0 mm                                                                                                                                                                                  |
| intended for        | adults and youth > 1400 mm                                                                                                                                                            |
|                     |                                                                                                                                                                                       |