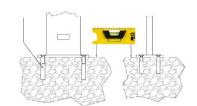

Anchoring

weights

Installation with own floor part in soft surface

on concrete: with supplied wedge anchors and screws on tarmac: with chemical anchoring (not supplied)

When 3 or more floors are connected no anchoring into the ground is needed EN16630:2015 - for permanently installed outdoor fitness equipment Certification: