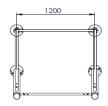

## Technical information Professional SportPoint - Upperbody inclusive

| Upperbody inclusive | The basic excercise is Shoulder press, follow the instruction pictogram. Many alternative excersises are possible on the Upperbody inclusive. Check out the QR code that leads to all |
|---------------------|---------------------------------------------------------------------------------------------------------------------------------------------------------------------------------------|
|                     | training possibilities.                                                                                                                                                               |
| Accessories         | Sticker with instruction pictogram and QR code                                                                                                                                        |
|                     | Bench and posts hot zinc flame sprayed protected and Gris Sable 2400 textured powder coated steel. The beams are stainless steel 304, ceramic pearled. Inlay part                     |
| Material            | and tops textured powder coated steel plate in many different colours. Floor parts are hot dipped galvanized and coated with 10-15 mm black wet pour.                                 |
| Dimensions material | Round tubes/handles: Ø 42,4 x 3 mm / Ø33,7 x 3 mm                                                                                                                                     |
|                     | Floor: 2400 x 1720 x 60 mm                                                                                                                                                            |
|                     | Posts: Ø 101,6 x 2,75 mm                                                                                                                                                              |
| area of movement    | 18,5 m2. This does not apply when Sportpoint floors are connected.                                                                                                                    |
| fall protection     | not needed                                                                                                                                                                            |
| Weight:             | 154 kg (incl. weights) Floor = 155 kg                                                                                                                                                 |
| Assembly            | Preassembled sections - Optional: mounted on own floor                                                                                                                                |
| free heigt of fall  | 0 mm                                                                                                                                                                                  |
| intended for        | adults and youth > 1400 mm                                                                                                                                                            |
|                     |                                                                                                                                                                                       |