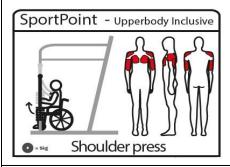

## Technical information Professional SportPoint - Upperbody inclusive

| Upperbody inclusive | The basic excercise is Shoulder press, follow the instruction pictogram. Many alternative excersises are possible on the Upperbody inclusive. Check out the QR code that leads to all |
|---------------------|---------------------------------------------------------------------------------------------------------------------------------------------------------------------------------------|
|                     | training possibilities.                                                                                                                                                               |
| Accessories         | Sticker with instruction pictogram and QR code                                                                                                                                        |
|                     | Bench and posts hot zinc flame sprayed protected and Gris Sable 2400 textured powder coated steel. The beams are stainless steel 304, ceramic pearled. Inlay part                     |
| Material            | and tops textured powder coated steel plate in many different colours. Floor parts are hot dipped galvanized and coated with 10-15 mm black wet pour.                                 |
| Dimensions material | Round tubes/handles: Ø 42,4 x 3 mm / Ø33,7 x 3 mm                                                                                                                                     |
|                     | Floor: 2400 x 1720 x 60 mm                                                                                                                                                            |
|                     | Posts: Ø 101,6 x 2,75 mm                                                                                                                                                              |
| area of movement    | 18,5 m2. This does not apply when Sportpoint floors are connected.                                                                                                                    |
| fall protection     | not needed                                                                                                                                                                            |
| Weight:             | 154 kg (incl. weights) Floor = 155 kg                                                                                                                                                 |
| Assembly            | Preassembled sections - Optional: mounted on own floor                                                                                                                                |
| free heigt of fall  | 0 mm                                                                                                                                                                                  |
| intended for        | adults and youth > 1400 mm                                                                                                                                                            |
|                     |                                                                                                                                                                                       |