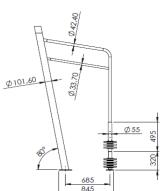

## Technical information Professional SportPoint - Upperbody inclusive

| Upperbody inclusive | The basic excercise is Shoulder press, follow the instruction pictogram. Many alternative excersises are possible on the Upperbody inclusive. Check out the QR code that leads to all |
|---------------------|---------------------------------------------------------------------------------------------------------------------------------------------------------------------------------------|
|                     | training possibilities.                                                                                                                                                               |
| Accessories         | Sticker with instruction pictogram and QR code                                                                                                                                        |
|                     | Bench and posts hot zinc flame sprayed protected and Gris Sable 2400 textured powder coated steel. The beams are stainless steel 304, ceramic pearled. Inlay part                     |
| Material            | and tops textured powder coated steel plate in many different colours. Floor parts are hot dipped galvanized and coated with 10-15 mm black wet pour.                                 |
| Dimensions material | Round tubes/handles: Ø 42,4 x 3 mm / Ø33,7 x 3 mm                                                                                                                                     |
|                     | Floor: 2400 x 1720 x 60 mm                                                                                                                                                            |
|                     | Posts: Ø 101,6 x 2,75 mm                                                                                                                                                              |
| area of movement    | 18,5 m2. This does not apply when Sportpoint floors are connected.                                                                                                                    |
| fall protection     | not needed                                                                                                                                                                            |
| Weight:             | 154 kg (incl. weights) Floor = 155 kg                                                                                                                                                 |
| Assembly            | Preassembled sections - Optional: mounted on own floor                                                                                                                                |
| free heigt of fall  | 0 mm                                                                                                                                                                                  |
| intended for        | adults and youth > 1400 mm                                                                                                                                                            |
|                     |                                                                                                                                                                                       |