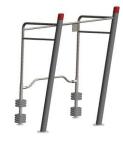

## Technical information Professional SportPoint - Upperbody inclusive

| Upperbody inclusive | The basic excercise is Shoulder press, follow the instruction pictogram. Many alternative excersises are possible on the Upperbody inclusive. Check out the QR code that leads to all |
|---------------------|---------------------------------------------------------------------------------------------------------------------------------------------------------------------------------------|
|                     | training possibilities.                                                                                                                                                               |
| Accessories         | Sticker with instruction pictogram and QR code                                                                                                                                        |
|                     | Bench and posts hot zinc flame sprayed protected and Gris Sable 2400 textured powder coated steel. The beams are stainless steel 304, ceramic pearled. Inlay part                     |
| Material            | and tops textured powder coated steel plate in many different colours. Floor parts are hot dipped galvanized and coated with 10-15 mm black wet pour.                                 |
| Dimensions material | Round tubes/handles: Ø 42,4 x 3 mm / Ø33,7 x 3 mm                                                                                                                                     |
|                     | Floor: 2400 x 1720 x 60 mm                                                                                                                                                            |
|                     | Posts: Ø 101,6 x 2,75 mm                                                                                                                                                              |
| area of movement    | 18,5 m2. This does not apply when Sportpoint floors are connected.                                                                                                                    |
| fall protection     | not needed                                                                                                                                                                            |
| Weight:             | 154 kg (incl. weights) Floor = 155 kg                                                                                                                                                 |
| Assembly            | Preassembled sections - Optional: mounted on own floor                                                                                                                                |
| free heigt of fall  | 0 mm                                                                                                                                                                                  |
| intended for        | adults and youth > 1400 mm                                                                                                                                                            |
|                     |                                                                                                                                                                                       |