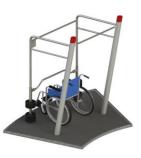

## Technical information Professional SportPoint - Upperbody inclusive

| Upperbody inclusive | The basic excercise is Shoulder press, follow the instruction pictogram. Many alternative excersises are possible on the Upperbody inclusive. Check out the QR code that leads to all |
|---------------------|---------------------------------------------------------------------------------------------------------------------------------------------------------------------------------------|
|                     | training possibilities.                                                                                                                                                               |
| Accessories         | Sticker with instruction pictogram and QR code                                                                                                                                        |
|                     | Bench and posts hot zinc flame sprayed protected and Gris Sable 2400 textured powder coated steel. The beams are stainless steel 304, ceramic pearled. Inlay part                     |
| Material            | and tops textured powder coated steel plate in many different colours. Floor parts are hot dipped galvanized and coated with 10-15 mm black wet pour.                                 |
| Dimensions material | Round tubes/handles: Ø 42,4 x 3 mm / Ø33,7 x 3 mm                                                                                                                                     |
|                     | Floor: 2400 x 1720 x 60 mm                                                                                                                                                            |
|                     | Posts: Ø 101,6 x 2,75 mm                                                                                                                                                              |
| area of movement    | 18,5 m2. This does not apply when Sportpoint floors are connected.                                                                                                                    |
| fall protection     | not needed                                                                                                                                                                            |
| Weight:             | 154 kg (incl. weights) Floor = 155 kg                                                                                                                                                 |
| Assembly            | Preassembled sections - Optional: mounted on own floor                                                                                                                                |
| free heigt of fall  | 0 mm                                                                                                                                                                                  |
| intended for        | adults and youth > 1400 mm                                                                                                                                                            |
|                     |                                                                                                                                                                                       |