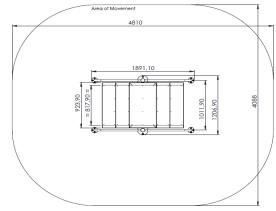

Stair walking

| Stairs               | The basic excercise is Stair walking, follow the instruction pictogram. Many alternative excersises are possible on the Stairs with Ramp. Check out the QR code that leads to all training possibilities.                                                                                                                     |
|----------------------|-------------------------------------------------------------------------------------------------------------------------------------------------------------------------------------------------------------------------------------------------------------------------------------------------------------------------------|
| Accessories          | Sticker with instruction pictogram                                                                                                                                                                                                                                                                                            |
| Material             | Posts of hot dipped galvanized steel, texture powder coated in Gris 2400 Sablé. Tops are powder coated in many different colours. Bars of steel, hot dipped galvanized. Walking parts are aluminium checker plate. Sidepanel and stairs are hot zinc flame sprayed protected and Gris Sable 2400 textured powder coated steel |
| Dimensions material: | Posts: Ø 76,1 x 2,9 mm  Bars: Ø 42,4 x 3 mm  Tops: Ø 76,1 x 3 mm                                                                                                                                                                                                                                                              |
| Area of movement     | 19,2 m2                                                                                                                                                                                                                                                                                                                       |
| Fall protection      | not needed                                                                                                                                                                                                                                                                                                                    |
| Assembly:            | preassembled                                                                                                                                                                                                                                                                                                                  |
| Free height of fall  | 543 mm                                                                                                                                                                                                                                                                                                                        |
| intended for         | adults and youth > 1400 mm                                                                                                                                                                                                                                                                                                    |
| max. user weight     | 120 kg                                                                                                                                                                                                                                                                                                                        |
| O                    | C00 to the                                                                                                                                                                                                                                                                                                                    |