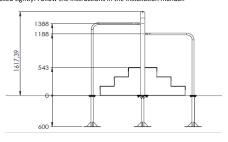

Stair walking

| Stairs               | The basic excercise is Stair walking, follow the instruction pictogram. Many alternative excersises are possible on the Stairs with Ramp. Check out the QR code that leads to all training possibilities.                                                                                                                     |
|----------------------|-------------------------------------------------------------------------------------------------------------------------------------------------------------------------------------------------------------------------------------------------------------------------------------------------------------------------------|
| Accessories          | Sticker with instruction pictogram                                                                                                                                                                                                                                                                                            |
| Material             | Posts of hot dipped galvanized steel, texture powder coated in Gris 2400 Sablé. Tops are powder coated in many different colours. Bars of steel, hot dipped galvanized. Walking parts are aluminium checker plate. Sidepanel and stairs are hot zinc flame sprayed protected and Gris Sable 2400 textured powder coated steel |
| Dimensions material: | Posts: Ø 76,1 x 2,9 mm  Bars: Ø 42,4 x 3 mm  Tops: Ø 76,1 x 3 mm                                                                                                                                                                                                                                                              |
| Area of movement     | 19,2 m2                                                                                                                                                                                                                                                                                                                       |
| Fall protection      | not needed                                                                                                                                                                                                                                                                                                                    |
| Assembly:            | preassembled                                                                                                                                                                                                                                                                                                                  |
| Free height of fall  | 543 mm                                                                                                                                                                                                                                                                                                                        |
| intended for         | adults and youth > 1400 mm                                                                                                                                                                                                                                                                                                    |
| max. user weight     | 120 kg                                                                                                                                                                                                                                                                                                                        |
| O                    | C00 to the                                                                                                                                                                                                                                                                                                                    |