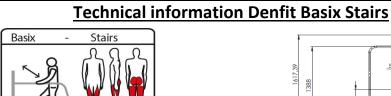

Stair walking

| Stairs               | The basic excercise is Stair walking, follow the instruction pictogram. Many alternative excersises are possible on the Stairs with Ramp. Check out the QR code that leads to all training possibilities.                                                                                                                     |
|----------------------|-------------------------------------------------------------------------------------------------------------------------------------------------------------------------------------------------------------------------------------------------------------------------------------------------------------------------------|
| Accessories          | Sticker with instruction pictogram                                                                                                                                                                                                                                                                                            |
| Material             | Posts of hot dipped galvanized steel, texture powder coated in Gris 2400 Sablé. Tops are powder coated in many different colours. Bars of steel, hot dipped galvanized. Walking parts are aluminium checker plate. Sidepanel and stairs are hot zinc flame sprayed protected and Gris Sable 2400 textured powder coated steel |
| Dimensions material: | Posts: Ø 76,1 x 2,9 mm  Bars: Ø 42,4 x 3 mm  Tops: Ø 76,1 x 3 mm                                                                                                                                                                                                                                                              |
| Area of movement     | 19,2 m2                                                                                                                                                                                                                                                                                                                       |
| Fall protection      | not needed                                                                                                                                                                                                                                                                                                                    |
| Assembly:            | preassembled                                                                                                                                                                                                                                                                                                                  |
| Free height of fall  | 543 mm                                                                                                                                                                                                                                                                                                                        |
| intended for         | adults and youth > 1400 mm                                                                                                                                                                                                                                                                                                    |
| max. user weight     | 120 kg                                                                                                                                                                                                                                                                                                                        |
| O                    | C00 to the                                                                                                                                                                                                                                                                                                                    |