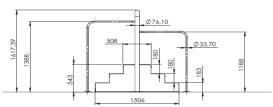

Stair walking

| Stairs               | The basic excercise is Stair walking, follow the instruction pictogram. Many alternative excersises are possible on the Stairs with Ramp. Check out the QR code that leads to all training possibilities.                                                                                                                     |
|----------------------|-------------------------------------------------------------------------------------------------------------------------------------------------------------------------------------------------------------------------------------------------------------------------------------------------------------------------------|
| Accessories          | Sticker with instruction pictogram                                                                                                                                                                                                                                                                                            |
| Material             | Posts of hot dipped galvanized steel, texture powder coated in Gris 2400 Sablé. Tops are powder coated in many different colours. Bars of steel, hot dipped galvanized. Walking parts are aluminium checker plate. Sidepanel and stairs are hot zinc flame sprayed protected and Gris Sable 2400 textured powder coated steel |
| Dimensions material: | Posts: Ø 76,1 x 2,9 mm  Bars: Ø 42,4 x 3 mm  Tops: Ø 76,1 x 3 mm                                                                                                                                                                                                                                                              |
| Area of movement     | 19,2 m2                                                                                                                                                                                                                                                                                                                       |
| Fall protection      | not needed                                                                                                                                                                                                                                                                                                                    |
| Assembly:            | preassembled                                                                                                                                                                                                                                                                                                                  |
| Free height of fall  | 543 mm                                                                                                                                                                                                                                                                                                                        |
| intended for         | adults and youth > 1400 mm                                                                                                                                                                                                                                                                                                    |
| max. user weight     | 120 kg                                                                                                                                                                                                                                                                                                                        |
| O                    | C00 to the                                                                                                                                                                                                                                                                                                                    |