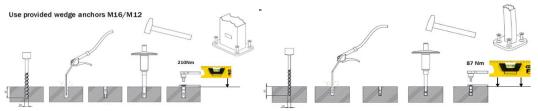

## Anchoring On installation frame in the ground

no fluid concrete needed

on conrete: With supplied wedge anchors

on tarmac:
use chemical injection system and threaded rod
NOT SUPPLIED!

## Installation without own floor directly on concrete (not tarmac)

installation without own floor directly on tarmac is not possible

Certification: Notice: EN 16630:2015 for permanently installed outdoor fitness equipment