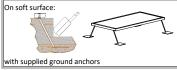

## Anchoring On installation frame in the ground

no fluid concrete needed

on conrete: With supplied wedge anchors

on tarmac:
use chemical injection system and threaded rod
NOT SUPPLIED!