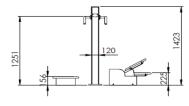

## StepWalk / TwistOut

| Equipment            | The basic excercises are stepping and twisting, follow the instruction pictograms. Many alternative excersises are possible. Check out the QR code that leads to all training possibilities.                                                                                                                                                                                                                                                            |                 |               |  |
|----------------------|---------------------------------------------------------------------------------------------------------------------------------------------------------------------------------------------------------------------------------------------------------------------------------------------------------------------------------------------------------------------------------------------------------------------------------------------------------|-----------------|---------------|--|
| Accessories          | Sticker with instruction pictogram and QR code                                                                                                                                                                                                                                                                                                                                                                                                          |                 |               |  |
| Material             | All main posts hot dipped galvanized and powder coated (in many different RAL colours) steel. The straight top is of stainless steel 304 ceramic pearled. Other steel parts (seat, handles, frames) hot zinc flame sprayed and textured powder coated in Noir Sablé. Tubes stainless steel 304 ceramic pearled. Optional floor is hot dipped galvanized and covered with wet pour in black. The installation frames are of hot dipped galvanized steel. |                 |               |  |
| Dimensions material  | Main post: 100 x 100 x 4 mm                                                                                                                                                                                                                                                                                                                                                                                                                             |                 |               |  |
|                      | Square tubes: 60 x 40 x 3 mm                                                                                                                                                                                                                                                                                                                                                                                                                            |                 |               |  |
|                      | Round tubes/handles: Ø 33,7 x 3 mm                                                                                                                                                                                                                                                                                                                                                                                                                      |                 |               |  |
|                      | Floor frame: 60 x 40 x 3 mm covered with 10-15 mm wet pour                                                                                                                                                                                                                                                                                                                                                                                              |                 |               |  |
|                      | Floor: 3000 x 1000 x 60 mm                                                                                                                                                                                                                                                                                                                                                                                                                              |                 |               |  |
| Dimensions equipment | Heigth: 1423 mm                                                                                                                                                                                                                                                                                                                                                                                                                                         | Length: 1620 mm | Width: 534 mm |  |
| Area of movement     | 16,3 m2                                                                                                                                                                                                                                                                                                                                                                                                                                                 |                 |               |  |
| Fall protection      | No fall protection is needed                                                                                                                                                                                                                                                                                                                                                                                                                            |                 |               |  |
| Assembly             | Preassembled sections                                                                                                                                                                                                                                                                                                                                                                                                                                   |                 |               |  |
| Free height of fall  | 225 mm                                                                                                                                                                                                                                                                                                                                                                                                                                                  |                 |               |  |
| intended for         | adults and youth > 1400 mm                                                                                                                                                                                                                                                                                                                                                                                                                              |                 |               |  |
| max. user weight     | 120 kg                                                                                                                                                                                                                                                                                                                                                                                                                                                  |                 |               |  |
|                      | +                                                                                                                                                                                                                                                                                                                                                                                                                                                       |                 |               |  |