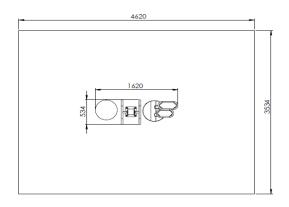

## StepWalk / TwistOut

| Equipment            | The basic excercises are stepping and twisting, follow the instruction pictograms. Many alternative excersises are possible. Check out the QR code that leads to all training possibilities.                                                                                                                                                                                                                                                            |                 |               |  |
|----------------------|---------------------------------------------------------------------------------------------------------------------------------------------------------------------------------------------------------------------------------------------------------------------------------------------------------------------------------------------------------------------------------------------------------------------------------------------------------|-----------------|---------------|--|
| Accessories          | Sticker with instruction pictogram and QR code                                                                                                                                                                                                                                                                                                                                                                                                          |                 |               |  |
| Material             | All main posts hot dipped galvanized and powder coated (in many different RAL colours) steel. The straight top is of stainless steel 304 ceramic pearled. Other steel parts (seat, handles, frames) hot zinc flame sprayed and textured powder coated in Noir Sablé. Tubes stainless steel 304 ceramic pearled. Optional floor is hot dipped galvanized and covered with wet pour in black. The installation frames are of hot dipped galvanized steel. |                 |               |  |
| Dimensions material  | Main post: 100 x 100 x 4 mm                                                                                                                                                                                                                                                                                                                                                                                                                             |                 |               |  |
|                      | Square tubes: 60 x 40 x 3 mm                                                                                                                                                                                                                                                                                                                                                                                                                            |                 |               |  |
|                      | Round tubes/handles: Ø 33,7 x 3 mm                                                                                                                                                                                                                                                                                                                                                                                                                      |                 |               |  |
|                      | Floor frame: 60 x 40 x 3 mm covered with 10-15 mm wet pour                                                                                                                                                                                                                                                                                                                                                                                              |                 |               |  |
|                      | Floor: 3000 x 1000 x 60 mm                                                                                                                                                                                                                                                                                                                                                                                                                              |                 |               |  |
| Dimensions equipment | Heigth: 1423 mm                                                                                                                                                                                                                                                                                                                                                                                                                                         | Length: 1620 mm | Width: 534 mm |  |
| Area of movement     | 16,3 m2                                                                                                                                                                                                                                                                                                                                                                                                                                                 |                 |               |  |
| Fall protection      | No fall protection is needed                                                                                                                                                                                                                                                                                                                                                                                                                            |                 |               |  |
| Assembly             | Preassembled sections                                                                                                                                                                                                                                                                                                                                                                                                                                   |                 |               |  |
| Free height of fall  | 225 mm                                                                                                                                                                                                                                                                                                                                                                                                                                                  |                 |               |  |
| intended for         | adults and youth > 1400 mm                                                                                                                                                                                                                                                                                                                                                                                                                              |                 |               |  |
| max. user weight     | 120 kg                                                                                                                                                                                                                                                                                                                                                                                                                                                  |                 |               |  |
|                      | +                                                                                                                                                                                                                                                                                                                                                                                                                                                       |                 |               |  |