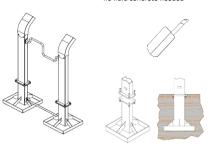

## Anchoring On installation frame in the ground

no fluid concrete needed

on conrete: With supplied wedge anchors

on tarmac:
use chemical injection system and threaded rod
NOT SUPPLIED!

## Installation without own floor directly on concrete (not tarmac)

installation without own floor directly on tarmac is not possible

Certification: Notice: EN 16630:2015 for permanently installed outdoor fitness equipment