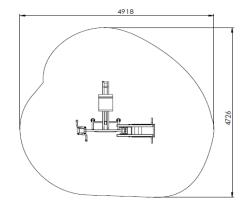

## PowerPush / Row / HandBike

| The basic excercises are shoulder press, rowing and handbiking, follow the instruction pictograms. Many alternative excersises are possible. Check out the QR code that leads to all training possibilities.                                                                                                                                                                                                                                            |
|---------------------------------------------------------------------------------------------------------------------------------------------------------------------------------------------------------------------------------------------------------------------------------------------------------------------------------------------------------------------------------------------------------------------------------------------------------|
| Sticker with instruction pictogram and QR code                                                                                                                                                                                                                                                                                                                                                                                                          |
| All main posts hot dipped galvanized and powder coated (in many different RAL colours) steel. The strait top is of stainless steel 304 ceramic pearled.  Other steel parts (seat, handles, frames) hot zinc flame sprayed and textured powder coated in Noir Sablé. Tubes stainless steel 304 ceramic pearled.  Optional floor is hot dipped galvanized and covered with wet pour in black. The installation frames are of hot dipped galvanized steel. |
| Main post: 100 x 100 x 4 mm  Square tubes: 60 x 40 x 3 mm  Round tubes/handles: Ø 33,7 x 3 mm  Floor frame: 60 x 40 x 3 mm covered with 10-15 mm wet pour  Floor: 4000 x 1000 x 60 mm                                                                                                                                                                                                                                                                   |
| 23,2 m2                                                                                                                                                                                                                                                                                                                                                                                                                                                 |
| No fall protection is needed                                                                                                                                                                                                                                                                                                                                                                                                                            |
| Preassembled sections                                                                                                                                                                                                                                                                                                                                                                                                                                   |
| 585 mm                                                                                                                                                                                                                                                                                                                                                                                                                                                  |
| adults and youth > 1400 mm                                                                                                                                                                                                                                                                                                                                                                                                                              |
|                                                                                                                                                                                                                                                                                                                                                                                                                                                         |