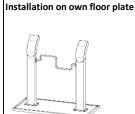

## max. user weight 120 kg Anchoring On installation frame

On installation frame in the ground no fluid concrete needed

on conrete: With supplied wedge anchors

on tarmac:
use chemical injection system and threaded rod