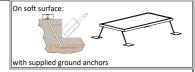

## max. user weight 120 kg Anchoring On installation frame

On installation frame in the ground no fluid concrete needed

on conrete: With supplied wedge anchors

on tarmac:
use chemical injection system and threaded rod