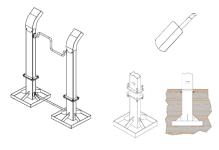

## max. user weight 120 kg Anchoring On installation frame

On installation frame in the ground no fluid concrete needed

on conrete: With supplied wedge anchors

on tarmac:
use chemical injection system and threaded rod

NOT SUPPLIED!

## Installation without own floor directly on concrete (not tarmac)

installation without own floor directly on tarmac is not possible

Certification:

EN 16630:2015 for permanently installed outdoor fitness equipment