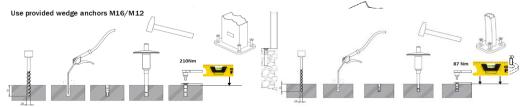

## max. user weight 120 kg Anchoring On installation frame

On installation frame in the ground no fluid concrete needed

on conrete: With supplied wedge anchors

on tarmac:
use chemical injection system and threaded rod

## Installation without own floor directly on concrete (not tarmac)

installation without own floor directly on tarmac is not possible

Certification:

EN 16630:2015 for permanently installed outdoor fitness equipment