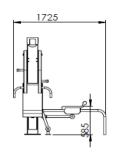

## PowerPush / Row / HandBike

| The basic excercises are shoulder press, rowing and handbiking, follow the instruction pictograms. Many alternative excersises are possible. Check out the QR code that leads to all training possibilities.                                                                                                                                                                                                                                            |
|---------------------------------------------------------------------------------------------------------------------------------------------------------------------------------------------------------------------------------------------------------------------------------------------------------------------------------------------------------------------------------------------------------------------------------------------------------|
| Sticker with instruction pictogram and QR code                                                                                                                                                                                                                                                                                                                                                                                                          |
| All main posts hot dipped galvanized and powder coated (in many different RAL colours) steel. The strait top is of stainless steel 304 ceramic pearled.  Other steel parts (seat, handles, frames) hot zinc flame sprayed and textured powder coated in Noir Sablé. Tubes stainless steel 304 ceramic pearled.  Optional floor is hot dipped galvanized and covered with wet pour in black. The installation frames are of hot dipped galvanized steel. |
| Main post: 100 x 100 x 4 mm  Square tubes: 60 x 40 x 3 mm  Round tubes/handles: Ø 33,7 x 3 mm  Floor frame: 60 x 40 x 3 mm covered with 10-15 mm wet pour  Floor: 4000 x 1000 x 60 mm                                                                                                                                                                                                                                                                   |
| 23,2 m2                                                                                                                                                                                                                                                                                                                                                                                                                                                 |
| No fall protection is needed                                                                                                                                                                                                                                                                                                                                                                                                                            |
| Preassembled sections                                                                                                                                                                                                                                                                                                                                                                                                                                   |
| 585 mm                                                                                                                                                                                                                                                                                                                                                                                                                                                  |
| adults and youth > 1400 mm                                                                                                                                                                                                                                                                                                                                                                                                                              |
|                                                                                                                                                                                                                                                                                                                                                                                                                                                         |