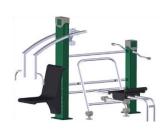

## PowerPush / Row / HandBike

| The basic excercises are shoulder press, rowing and handbiking, follow the instruction pictograms. Many alternative excersises are possible. Check out the QR code that leads to all training possibilities.                                                                                                                                                                                                                                            |
|---------------------------------------------------------------------------------------------------------------------------------------------------------------------------------------------------------------------------------------------------------------------------------------------------------------------------------------------------------------------------------------------------------------------------------------------------------|
| Sticker with instruction pictogram and QR code                                                                                                                                                                                                                                                                                                                                                                                                          |
| All main posts hot dipped galvanized and powder coated (in many different RAL colours) steel. The strait top is of stainless steel 304 ceramic pearled.  Other steel parts (seat, handles, frames) hot zinc flame sprayed and textured powder coated in Noir Sablé. Tubes stainless steel 304 ceramic pearled.  Optional floor is hot dipped galvanized and covered with wet pour in black. The installation frames are of hot dipped galvanized steel. |
| Main post: 100 x 100 x 4 mm  Square tubes: 60 x 40 x 3 mm  Round tubes/handles: Ø 33,7 x 3 mm  Floor frame: 60 x 40 x 3 mm covered with 10-15 mm wet pour  Floor: 4000 x 1000 x 60 mm                                                                                                                                                                                                                                                                   |
| 23,2 m2                                                                                                                                                                                                                                                                                                                                                                                                                                                 |
| No fall protection is needed                                                                                                                                                                                                                                                                                                                                                                                                                            |
| Preassembled sections                                                                                                                                                                                                                                                                                                                                                                                                                                   |
| 585 mm                                                                                                                                                                                                                                                                                                                                                                                                                                                  |
| adults and youth > 1400 mm                                                                                                                                                                                                                                                                                                                                                                                                                              |
|                                                                                                                                                                                                                                                                                                                                                                                                                                                         |