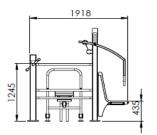

## PowerPush / Row / HandBike

| The basic excercises are shoulder press, rowing and handbiking, follow the instruction pictograms. Many alternative excersises are possible. Check out the QR code that leads to all training possibilities.                                                                                                                                                                                                                                            |
|---------------------------------------------------------------------------------------------------------------------------------------------------------------------------------------------------------------------------------------------------------------------------------------------------------------------------------------------------------------------------------------------------------------------------------------------------------|
| Sticker with instruction pictogram and QR code                                                                                                                                                                                                                                                                                                                                                                                                          |
| All main posts hot dipped galvanized and powder coated (in many different RAL colours) steel. The strait top is of stainless steel 304 ceramic pearled.  Other steel parts (seat, handles, frames) hot zinc flame sprayed and textured powder coated in Noir Sablé. Tubes stainless steel 304 ceramic pearled.  Optional floor is hot dipped galvanized and covered with wet pour in black. The installation frames are of hot dipped galvanized steel. |
| Main post: 100 x 100 x 4 mm  Square tubes: 60 x 40 x 3 mm  Round tubes/handles: Ø 33,7 x 3 mm  Floor frame: 60 x 40 x 3 mm covered with 10-15 mm wet pour  Floor: 4000 x 1000 x 60 mm                                                                                                                                                                                                                                                                   |
| 23,2 m2                                                                                                                                                                                                                                                                                                                                                                                                                                                 |
| No fall protection is needed                                                                                                                                                                                                                                                                                                                                                                                                                            |
| Preassembled sections                                                                                                                                                                                                                                                                                                                                                                                                                                   |
| 585 mm                                                                                                                                                                                                                                                                                                                                                                                                                                                  |
| adults and youth > 1400 mm                                                                                                                                                                                                                                                                                                                                                                                                                              |
|                                                                                                                                                                                                                                                                                                                                                                                                                                                         |