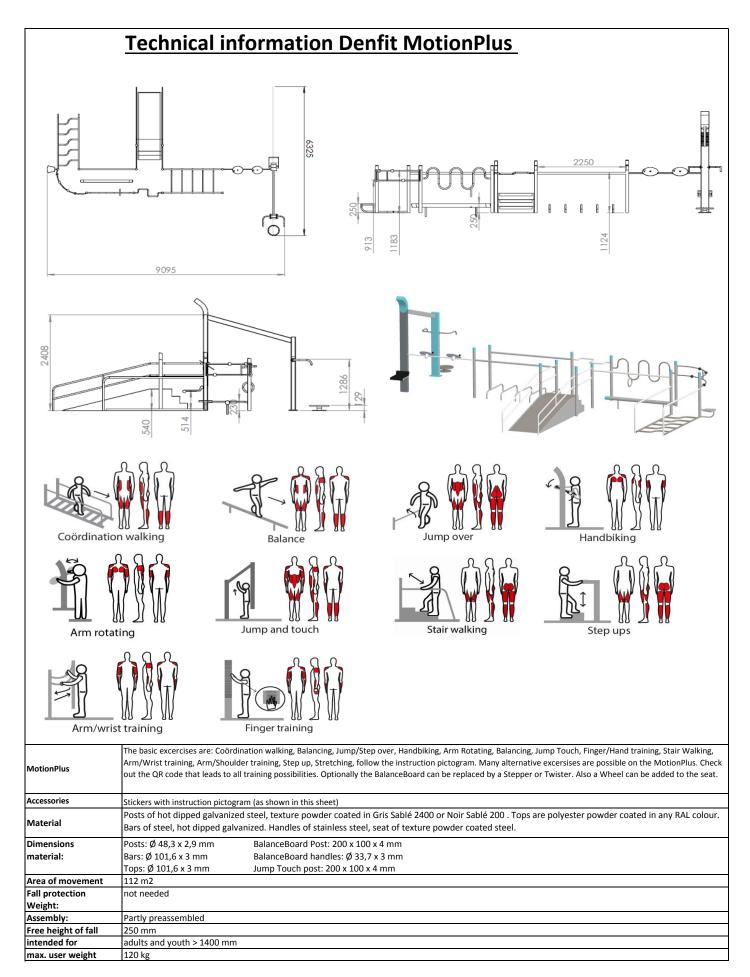

Anchoring

## 900 mm in the ground

No concrete is needed. Only when the ground containse very soft/loose sand concrete is advised for installation.

## Installation directly on concrete

With a foot plate

Certification:

EN16630:2015 : for permanently installed outdoor fitness equipment

Notice:

Not intended for children <1400 mm

The Denfit Basix equipment should not be used if you are suffering from physiological problems. Avoid exaggerated physical exhaustion. In case of doubt please contact your doctor before use. Inspect the equipment before use. Don't use it if it appears damaged or inoperable.