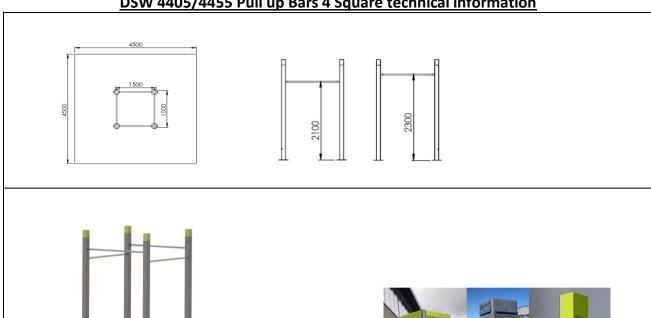

## DSW 4405/4455 Pull up Bars 4 Square technical information

|                                   | Posts                                                                           | Bars                         | Caps                                                                                                     | Tops = option                       |
|-----------------------------------|---------------------------------------------------------------------------------|------------------------------|----------------------------------------------------------------------------------------------------------|-------------------------------------|
| Material                          | steel, hot dipped galvanized and<br>texture powder coated in Gris<br>2400 Sablé | steel, hot dipped galvanized | Stainless steel, uncoated or coated in textured powdercoating in lime green (other colours are possible) | texture powder coated in Lime Green |
| Dimensions                        | Bars: Ø 33,7 x 3,25 mm                                                          | Posts: 100 x 100 mm          | •                                                                                                        |                                     |
| Area of movement                  | 20,25 m2                                                                        |                              |                                                                                                          |                                     |
| free height of fall               | 1300 mm                                                                         |                              |                                                                                                          |                                     |
| Fall protection according EN16630 | No                                                                              |                              |                                                                                                          |                                     |
| intended for                      | youth and adults >1400 mm                                                       |                              |                                                                                                          |                                     |