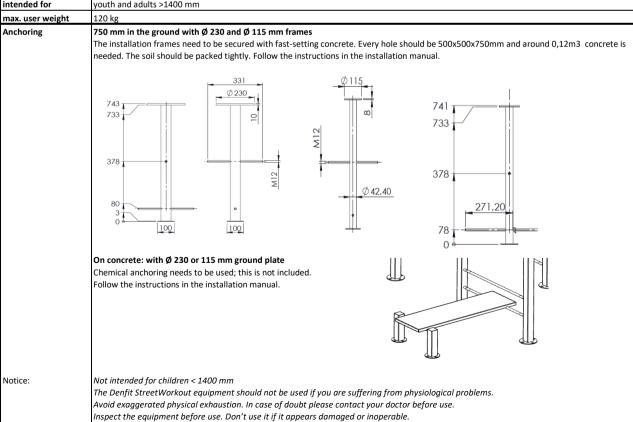

## DSW 4405/4455 Pull up Bars 4 Square technical information

|                                   | Posts                                                                           | Bars                         | Caps                                                                                                     | Tops = option                       |
|-----------------------------------|---------------------------------------------------------------------------------|------------------------------|----------------------------------------------------------------------------------------------------------|-------------------------------------|
| Material                          | steel, hot dipped galvanized and<br>texture powder coated in Gris<br>2400 Sablé | steel, hot dipped galvanized | Stainless steel, uncoated or coated in textured powdercoating in lime green (other colours are possible) | texture powder coated in Lime Green |
| Dimensions                        | Bars: Ø 33,7 x 3,25 mm                                                          | Posts: 100 x 100 mm          | •                                                                                                        |                                     |
| Area of movement                  | 20,25 m2                                                                        |                              |                                                                                                          |                                     |
| free height of fall               | 1300 mm                                                                         |                              |                                                                                                          |                                     |
| Fall protection according EN16630 | No                                                                              |                              |                                                                                                          |                                     |
| intended for                      | youth and adults >1400 mm                                                       |                              |                                                                                                          |                                     |