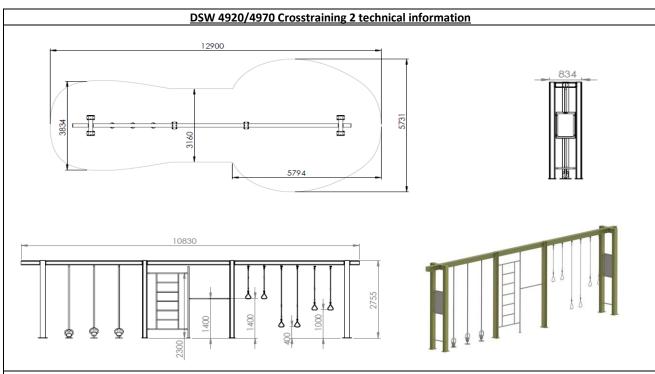

|                     | Posts                          | Bars                         | Dumbells                         | Trapeze rings                         |
|---------------------|--------------------------------|------------------------------|----------------------------------|---------------------------------------|
|                     | HEA profile, steel, hot dipped |                              |                                  |                                       |
|                     | galvanized and texture powder  |                              |                                  | Aluminium Handle, Stainless Steel 304 |
|                     | coated in Lime green (more     |                              | Stainless steel magnetic Dumbell | swivel, Nylon Spacer, Nylon Thimble,  |
| Material            | colours possible)              | steel, hot dipped galvanized | of 4, 6 an 8 kg weight           | 16mm 6×8 Braided Nylon rope           |
| Dimensions          | Bars: Ø 42,4 / 33,7 x 3,25 mm  | Posts: Ø 42,4 mm             | Dumbell: Ø 33,7 mm               |                                       |
| Area of movement    | appr. 59 m2                    |                              |                                  |                                       |
| free height of fall | 1300 mm                        |                              |                                  |                                       |
| Fall protection     |                                |                              |                                  |                                       |
| according EN16630   | No                             |                              |                                  |                                       |
| intended for        | youth and adults >1400 mm      |                              |                                  |                                       |
| max. user weight    | 120 kg                         |                              |                                  |                                       |