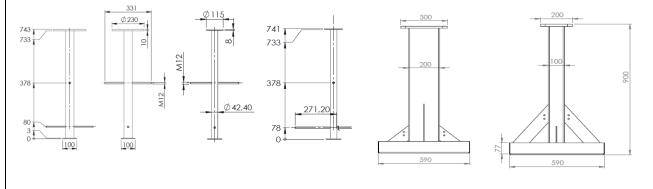

## Anchoring

## 750mm in the ground with $\emptyset$ 230 and $\emptyset$ 115 mm frames. HEA profiles on 900mm square frames.

The installation frames need to be secured with fast-setting concrete. Every hole for the round frames should be 500x500x750mm and around 0,12m3 concrete is needed. For the square frames the holes are 600x600x900 and around 0,10m3 concrete is needed. The soil should be packed tightly. Follow the instructions in the installation manual.

On concrete: with  $\not 0$  230 / 115 mm ground plate and with 300x200 square plate

Follow the instructions in the installation manual.

Denfit - The Netherlands E-mail: info@denfit.nl WWW.DENFIT.NL